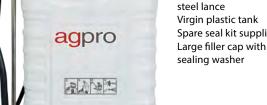

Pressure Sprayer

Adjustable brass nozzle Stainless steel lance Virgin plastic tank

**PROFESSIONAL** 

AND EFFICIENT SPRAYERS

ALL AGPRO KNAPSACK SPRAYERS ARE MADE OF VIRGIN PLASTIC TANKS WITH STAINLESS STEEL LANCES AND BRASS NOZZLES, IT ALSO HAS A LARGE FILLER CAP TO MAKE CLEANING EASY. A SPARE SEAL KIT IS INCLUDED. ALL SPARES FOR KNAPSACK SPRAYERS ARE SEPARATELY AVAILABLE.

gpro spayers are ideal for the application of liquid fertilizer, water and toxins. Wash thoroughly between applications.

> Adjustable brass nozzle Extendable stainless steel lance Virgin plastic tank Spare seal kit supplied Large filler cap with