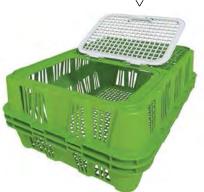

### **45 YEARS OF**

### INNOVATIVE PRODUCTS

**CUSTOM MOULDERS HAS OVER 45 YEARS** OF EXPERIENCE IN THE MANUFACTURING OF MOULDED PLASTIC PRODUCTS.

he types of products produced include, but are not limited to crates, chicken feeders, chicken drinkers, poultry feeders, poultry drinkers, plastic poultry equipment and a general range of products for the poultry industry. Products are developed and manufactured, specifically for South African conditions and our farming industry. Only the best technology and materials are used in the manufacturing process. Pp

#### Space saver live bird crate

The crate stacks with the existing crates and boasts an astounding top load capacity of 420kg. 🗸

It is easy to unclip allowing the top half to nest in the bottom resulting in 5 times less space required for storage and transport. The unique diamond profile between stacked crates allows improved airflow. PD