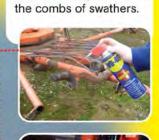

## an indispensable tool for agriculture

WD-40 cleans and protects the power take-offs.

WD-40<sub>e</sub> protects equipment from corrosion during periods of non-use and loosens the valves, taps...

WD-40 cleans and loosens the connecting rods of link arms.

WD-40 removes grease stains and scours the mechanical parts, motors...

WD-40 loosens the nuts and bolts of wheels, steering...

WD-40 lubricates cleanly and eliminates squeaking of hinges and locks.

WD-40 cleanly lubricates

the drive chains, the gearboxes and the marker axles of seed drillers.

keeps away

moisture and restores the contacts in switches, lights, rotating lights and trailer connectors.

For more uses, visit www.wd40.com