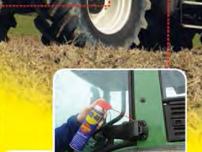

## an indispensable tool for agriculture

WD-40 cleans and protects the power take-offs.

WD-40<sub>e</sub> protects equipment from corrosion during periods of non-use and loosens the valves, taps...

WD-40 cleans and loosens the connecting rods of link arms.

WD-40 removes grease stains and scours the mechanical parts, motors...

WD-40 loosens the nuts and bolts of wheels, steering...

WD-40 lubricates cleanly and eliminates squeaking of hinges and locks.

WD-40 cleanly lubricates

the drive chains, the gearboxes and the marker axles of seed drillers.

keeps away

moisture and restores the contacts in switches, lights, rotating lights and trailer connectors.

For more uses, visit www.wd40.com