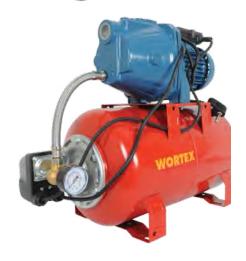

### 39 JAAR SE KUNDIGHEID

DIE WELBEKENDE ITALIAANS VERVAARDIGDE WORTEX POMPREEKS IS NOU OOK IN SUID-AFRIKA BESKIKBAAR. WORTEX PRODUKTE WORD REEDS VIR MEER AS 39 JAAR WÊRELDWYD AAN MEER AS

40 LANDE VERSKAF.

ie handelsmerk word gerugsteun deur eerste wêreld standaarde met kwaliteit vervaardiging, innovasie en produk navorsing en ontwikkeling ten einde doeltreffende werkverrigting van die produkte te verseker.

Die produkreeks dra 'n een jaar omvattende waarborg. Waarborg dienste, herstelwerk en naverkope diens word lokaal verseker deur Prodist, wat ook 'n volledige reeks diens onderdele beskikbaar het. en selfontlugtende drukpomp word geïnstalleer om waterdruk te voorsien of te verhoog. Druktenk word voorsien van vervangbare rubber membraan. Enkelfase 230V.

#### **SELFONTLUGTINGS DRUKPOMP JETTIPE 25L**

Algehele outomatiese pomp drukeenheid voorsien van horisontale 25L tenk

Manufactured by Wallchem Manufacturing cc www.megabond.co.za • info@megabond.co.za Tel 021 552 6132 • Fax 021 552 7