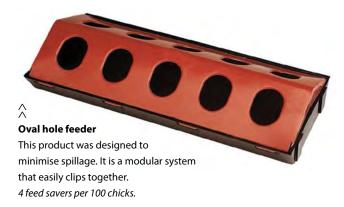

### **45 YEARS OF**

### INNOVATIVE PRODUCTS

**CUSTOM MOULDERS HAS OVER 45 YEARS** OF EXPERIENCE IN THE MANUFACTURING OF MOULDED PLASTIC PRODUCTS.

he types of products produced include, but are not limited to crates, chicken feeders, chicken drinkers, poultry feeders, poultry drinkers, plastic poultry equipment and a general range of products for the poultry industry. Products are developed and manufactured, specifically for South African conditions and our farming industry. Only the best technology and materials are used in the manufacturing process. Pp

#### Automatic econo drinker >>

A non-ballast drinker, excellent value for money, comes with fewer parts to assemble. Included are hanging attachments, 3m flexible PVC hose and a clamp saddle with a shut off valve. 100 birds per drinker.

#### Space saver live bird crate

The crate stacks with the existing crates and boasts an astounding top load capacity of 420kg. 🗸

It is easy to unclip allowing the top half to nest in the bottom resulting in 5 times less space required for storage and transport. The unique diamond profile between stacked crates allows improved airflow. PD