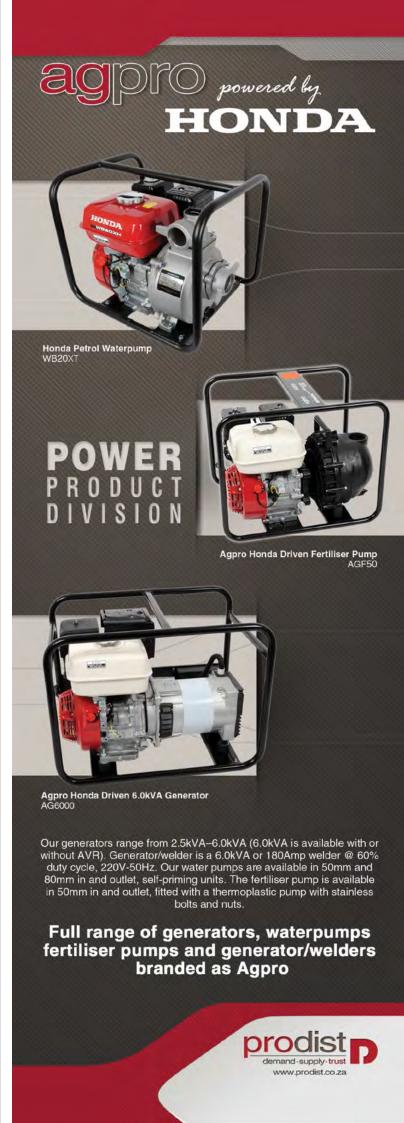

#### L Series Aircooled Diesel Products:

- Bare Shaft Engines from 3.5kW 7.4kW
- 50mm / 80mm / Water pumps
- 4kVA and 6kVA Generator Sets with recoil or

electric start

• 200 AMP / 6kVA Portable Welder Sets

#### **TNV Water Cooled Diesel Products:**

- Generator spec engines from 10kW 45kW
- Generator sets from 10kVA 45kVA with either key start or automatic panels as well as sound attenuated canopy options

#### **TF Water Cooled Series:**

• Engines with outputs of 7kW - 17kW

The Prodist Power Products Division employs a team with a combined experience of 75 years in dealing with the Yanmar product range. Prodist will provide sales, parts and technical back up for the full range of products distributed by Yanmar.

Contact powerproducts@prodist.co.za