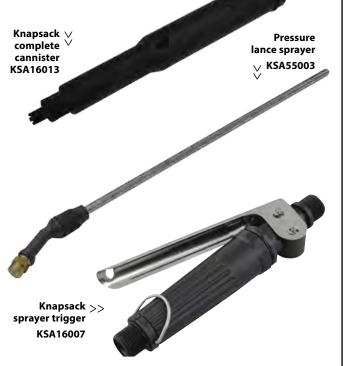

#### 6 PTO's

In this range of products Prodist offers two

In the sprayer range Prodist has a number of products available:

- Udor
- Tecomec / Geoline
- Oestagric

Udor supplies diaphragm pumps. Tecomec/ Geoline; is an Italian brand and supplies the nozzles, nozzle bodies, filters, lids etc.

With regards to Oestagric from Portugal, the range consists of sprayer heads which fit onto the sprayer tank, with different options for the different vineyards. PD