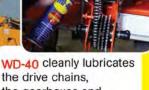

WD-40 removes grease stains and scours the mechanical parts, motors...

WD-40 loosens the nuts and bolts of wheels, steering...

WD-40 lubricates cleanly and eliminates squeaking of hinges and locks.

WD-40 cleanly lubricates

the drive chains, the gearboxes and the marker axles of seed drillers.

keeps away

moisture and restores the contacts in switches, lights, rotating lights and trailer connectors.

For more uses, visit www.wd40.com