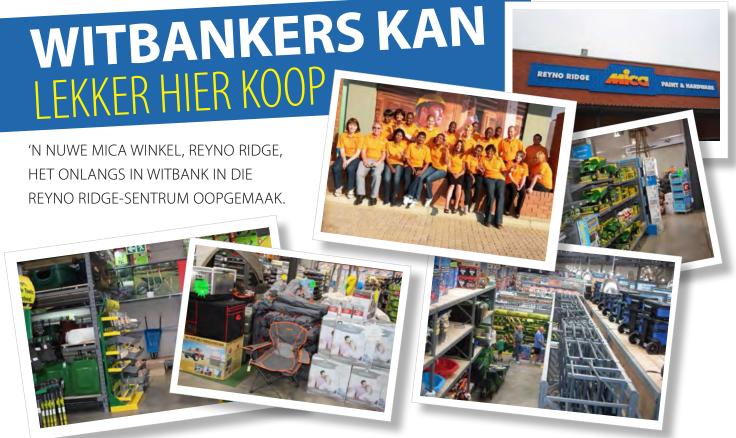

A FarmCity representative said they were very pleased to win the award and look forward to making an even bigger impression next year!

adat die vorige Mica in Witbank toegemaak het wat onder ander bestuur was, het Dan Cronje, bestuurder, die geleentheid gesien om weer 'n Mica met 'n beter ligging te open.

Die openingsdag het gepaard gegaan met reuse winskopies waar hulle produkte teen en onder kosprys verkoop het. Die produkte het

behoorlik by die deure uitgeloop en lang rye het alreeds vroeg gestaan vir die mense wat nie die winskopies wou misloop nie. Prodist se Basecamp kampstoele wat op die openingspromosie was het baie goed gedoen en basies uitverkoop teen die einde van die dag.

Personeel van omliggende Mica winkels het Cronje kom help met sy openingsgeleentheid. Die winkel bestaan uit 1600m<sup>2</sup> vloerspasie en 'n verdere 400m² spasie aan buitekant vir boumateriaal en grootmaat produkte. Die winkel se reekse bestaan hoofsaaklik uit: verf, besproeiing en tuinbou, swembad, gifstowwe, huishoudelik, gereedskap en hardeware, kraggereedskap, buitelewe, elektriese-en, loodgietersware en bou. PP