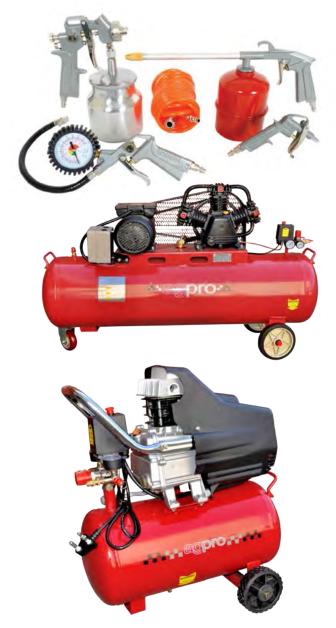

## KIES JOU KOMPRESSOR REG

#### TEGNIESE WENKE OM JOU KOMPRESSOR NOG BETER TE LAAT WERK:

- Maak seker jy weet waarvoor die kompressor gebruik gaan word en kyk
  na die beskikbare lug wat die kompressorkop kan lewer sodat die regte
  grootte kompressor volgens jou behoeftes aangekoop word.
- Moenie kompressors gebruik met 'n verlengingskoord nie die motor gaan oorverhit en uitbrand en geen waarborg sal daarvoor toegestaan word nie. Gebruik slegs die elektriese kabel wat saam met die kompressor verskaf word. Hierdie reël geld vir alle soorte en alle handelsmerk elektriese kompressors.
- Moet nie die druk opstel op die drukkontrole-klep om te kompenseer vir te min lewering in lug nie. Die verkeerde kompressor wat nie 'n spesifieke taak kan verrig nie, sal skade berokken.
- DIY kompressors beteken presies dit DIY. DIY-eenhede is nie ontwerp om heeldag gebruik te word vir take soos bande pomp en spreiwerk nie. Daarvoor moet die duurder industriële tipes wat beskikbaar is in die reeks gebruik word.
- 'n Gietyster-kop kan gewoonlik geassosieer word met 'n beter kwaliteit en dus meer industriële-kompressor.
- Trok-en trekkerbande, krammasjiene, motorhawe-toerusting, gereelde spuitverf werk, ens benodig definitief 'n industriële kwaliteit kompressor.

- Ons reeks kompressors gebruik SAE 30 olie en nie multi-graad nie.
- Onderdele is beskikbaar en ons werkswinkelpersoneel is opgelei om dienste en herstelwerk te kan hanteer.
- Weereens: maak seker jy weet waarvoor die kompressor gebruik gaan word sodat die regte eenheid vir die werk aanbeveel kan word.

MC2524A - COMPRESSOR AIR 1.8KW DIRECT DRIVE 24L AGPRO
MC2550 - COMPRESSOR AIR 1.8KW DIRECT DRIVE 50L AGPRO
MC30050 - COMPRESSOR AIR 1.8KW BELT DRIVE 50L AGPRO
MC30100 - COMPRESSOR AIR 2.25KW BELT DRIVE 100L AGPRO
MC30150 - COMPRESSOR AIR 2.25KW BELT DRIVE 150L AGPRO
MC30200 - COMPRESSOR AIR 3.0KW BELT DRIVE 200L AGPRO
MC30300 - COMPRESSOR AIR 3.0KW BELT DRIVE 300L AGPRO
MC30 - COMPRESSOR ACCESSORY KIT 5 PCE PARTRITE
MC21 - COMPRESSOR HEAVY DUTY 34L 4X4
MC22 - COMPRESSOR SUPER DUTY 72L 4X4 PARTRITE
MC14 - SPRAYGUN ACCESSORY KIT 14PCE PARTRITE