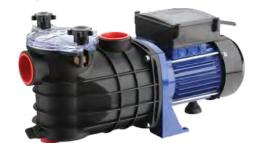

### 39 JAAR SE KUNDIGHEID

DIE WELBEKENDE ITALIAANS VERVAARDIGDE WORTEX POMPREEKS IS NOU OOK IN SUID-AFRIKA BESKIKBAAR. WORTEX PRODUKTE WORD REEDS VIR MEER AS 39 JAAR WÊRELDWYD AAN MEER AS

40 LANDE VERSKAF.

ie handelsmerk word gerugsteun deur eerste wêreld standaarde met kwaliteit vervaardiging, innovasie en produk navorsing en ontwikkeling ten einde doeltreffende werkverrigting van die produkte te verseker.

Die produkreeks dra 'n een jaar omvattende waarborg. Waarborg dienste, herstelwerk en naverkope diens word lokaal verseker deur Prodist, wat ook 'n volledige reeks diens onderdele beskikbaar het. en selfontlugtende drukpomp word geïnstalleer om waterdruk te voorsien of te verhoog. Druktenk word voorsien van vervangbare rubber membraan. Enkelfase 230V.

#### **VLEKVRYE STAAL SELFONTLUGTINGSPOMP 0.75kW**

Selfontlugtende pomp met hoë hidrouliese verrigting en aansienlike druk kapasiteit.

Stuwer van vlekvrye staal.

#### Die wortex boorg

Die Wortex boorgatpomp reeks dek 'n wye veld van pomp dienspunte vir landbou en drinkwater aanwendings. Stuwer ontwerp is gebaseer op die "Floating type" ontwerp en word vervaardig van Noryl roumateriaal. Die spesifieke ontwerp vereis minder draaimomentum gedurende aanskakel en is ook meer bestand teen verstoppings deur sand en ander materiale. Pomphuls en as word vervaardig van 304 vlekvrye staal. Pompe met minder as 19 stuwers word vervaardig met een laer en pompe met meer as 19 stuwers word van twee laers voorsien.

Vir meer inligting en 'n volledige katalogus, gaan na www.prodist.co.za ₽D

## WORTEX Centrifugal self-priming pump Household and industrial booster pump Submersible pumps and subermersible pump motors 39 Years of Innovation Self-priming jet pump with pressure control Available at selected dealers - nationwide. For more information, visit us at www.prodist.co.za