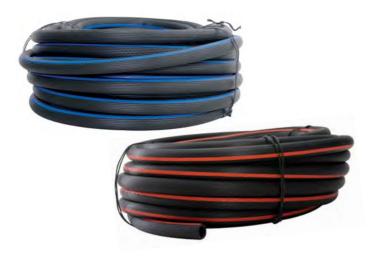

### MEGAFLEX Dragline Hoses

The cost-effective, high pressure PVC hose for agricultural applications.

Available in standard coil lengths of 36m & 100m.

### Flexible PVC Hoses for all applications

#### MEGAFLEX Standard Duty Garden Hoses

Designed for ultimate stability and pressure-resistance, making it the ideal flexible hose for lawn and garden use.

Standard Duty Hose, DLD25 range is available in hose diameters up to 20mm and coil lengths up to 30m.

### **EARN YOUR** STRIPE @ PRODIST

WHETHER YOUR HOSING NEEDS ARE IN THE IRRIGATION, BUILDING, CIVILS, MINING OR EVEN DOMESTIC ARENA, YOU NEED LOOK NO FURTHER THAN PRODIST FOR THE TRUSTED MEGAFLEX BRAND WHICH BOASTS 50 YEARS ' EXPERIENCE IN MANUFACTURING HOSE. LOOK OUT FOR THE DISTINCTLY MARKED MEGAFLEX STRIPE, WHICH IS YOUR GUARANTEE BACKED UP BY THE PROVEN INFRASTRUCTURE OF MARLEY.